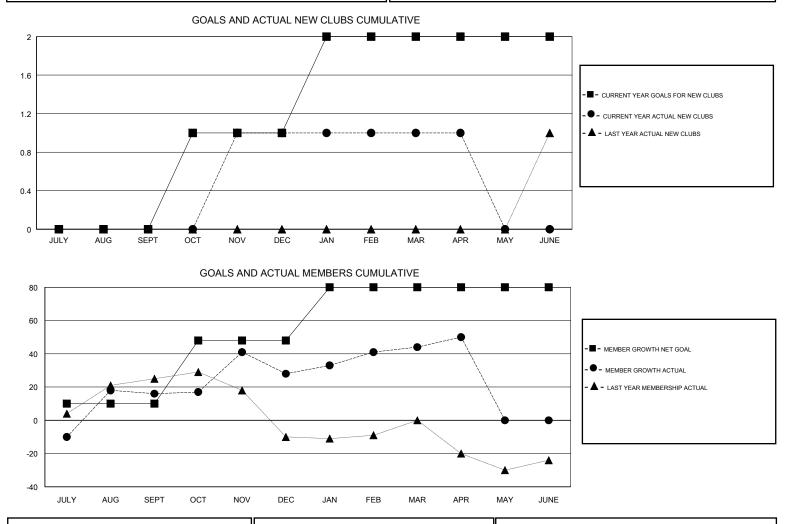

## GMT CA

| Clubs                 |               |           |               | Members               |                           |                         |                                                    |
|-----------------------|---------------|-----------|---------------|-----------------------|---------------------------|-------------------------|----------------------------------------------------|
| RESULTS FOR 2018-2019 |               |           |               | RESULTS FOR 2018-2019 |                           |                         |                                                    |
| QUARTER               | NEW CLUB GOAL | NEW CLUBS | DROPPED CLUBS | QUARTER               | MEMBER GROWTH NET<br>GOAL | MEMBER GROWTH<br>ACTUAL | DROPPED<br>MEMBERS ACTUAL<br>(including transfers) |
| JULY/AUG/SEPT         | 0             | 0         | 1             | JULY/AUG/SEPT         | 10                        | 41                      | 23                                                 |
| OCT/NOV/DEC           | 1             | 1         | 0             | OCT/NOV/DEC           | 38                        | 62                      | 47                                                 |
| JAN/FEB/MAR           | 1             | 0         | 0             | JAN/FEB/MAR           | 32                        | 25                      | 5                                                  |
| APR/MAY/JUNE          | 0             | 0         | 0             | APR/MAY/JUNE          | 0                         | 6                       | 0                                                  |